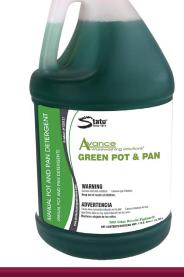

### **GREEN POT & PAN**

#### MANUAL POT AND PAN DETERGENT

#### MANUAL POT AND PAN DETERGENT

Avance® Green Pot & Pan detergent is an economical, green lotion detergent with fast acting suds that dissolves dried on food soil. High performance surfactants remove grease, and lifts and suspends soil from tough, baked-on food on bake pans, cookware and utensils. The free rinsing nature of this product leaves glassware sparkling and residue free.